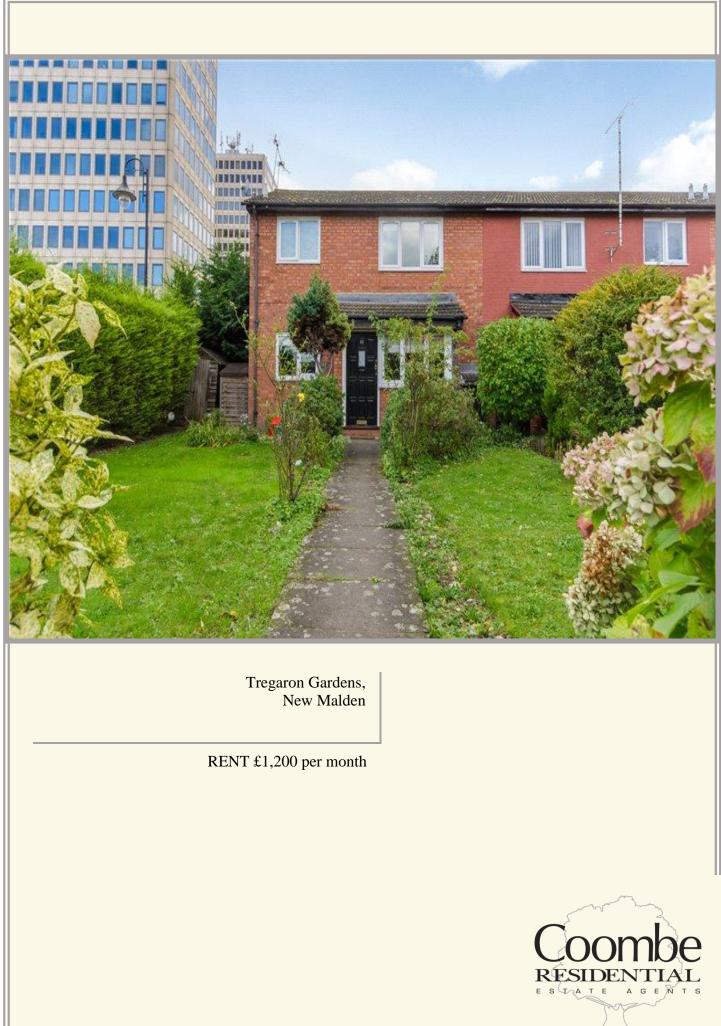

We are delighted to offer this one bedroom house in great condition and within 200 yards of New Malden train station and shops. Will be freshly decorated throughout. With the benefit of a good sized front garden and resident parking, this house must be seen!

## **AMENITIES INCLUDE:**

ELECTRIC HEATING | DOUBLE GLAZING | GOOD SIZED FRONT GARDEN | RESIDENT PARKING | TWO SHEDS FOR STORAGE.

This property belongs to an employee of Coombe Residential.