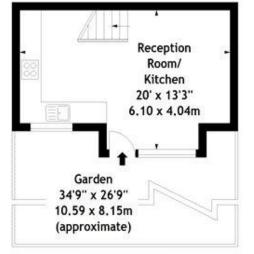

COOMBERESIDENTIAL.COM 259 COOMBE LANE WIMBLEDON LONDON SW20 ORH

First Floor

Ground Floor

Measured in accordance with RICS guidelines. Every attempt is made to ensure accuracy, however all measurements are approximate. This floor plan is for illustrative purposes only and is not to scale. © Datography Ltd 2013 Photographs \* Floorplans \* Virtual Tours Tel: 0845 643 4401 www.datography.com Tregaron Gardens, New Malden, KT3 3AF

#### **ACCOMMODATION COMPRISES:**

OPEN PLAN KITCHEN/DINING/LIVING ROOM | UPSTAIRS TO DOUBLE BEDROOM WITH WARDROBES | WHITE BATHROOM WITH SHOWER OVER.

## **AMENITIES INCLUDE:**

ELECTRIC HEATING | DOUBLE GLAZING | GOOD SIZED FRONT GARDEN | RESIDENT PARKING | TWO SHEDS FOR STORAGE.

This property belongs to an employee of Coombe Residential.