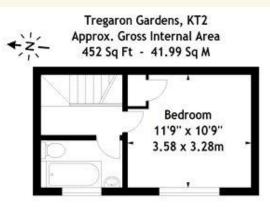

COOMBERESIDENTIAL.COM 259 COOMBE LANE WIMBLEDON LONDON SW20 ORH

First Floor

Ground Floor

Measured in accordance with RICS guidelines. Every attempt is made to ensure accuracy, however all measurements are approximate. This floor plan is for illustrative purposes only and is not to scale. © Datography Ltd 2013 Photographs \* Floorplans \* Virtual Tours Tel: 0845 643 4401 www.datography.com Tregaron Gardens, New Malden, KT3 3AF

#### **ACCOMMODATION COMPRISES:**

OPEN PLAN KITCHEN/DINING/LIVING ROOM | UPSTAIRS TO DOUBLE BEDROOM WITH WARDROBES | WHITE BATHROOM WITH SHOWER OVER.