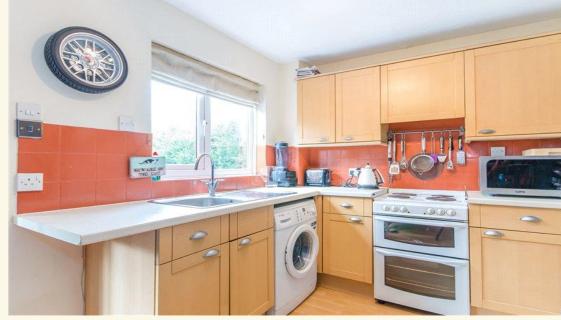

#### **ACCOMMODATION COMPRISES:**

OPEN PLAN KITCHEN/DINING/LIVING ROOM | UPSTAIRS TO DOUBLE BEDROOM WITH WARDROBES | WHITE BATHROOM WITH SHOWER OVER.