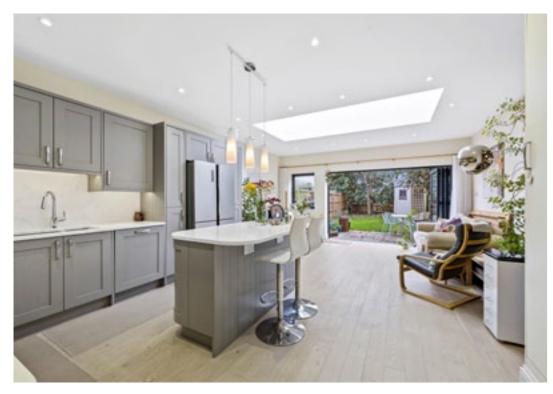

## Accommodation Comprises

Entrance Hall ♦ Reception Room ♦ Open Plan Kitchen/Dining/Living ◆ Principal Bedroom with En suite Shower Room 
 Three further Bedrooms ◆ Family Bathroom ◆ Guest WC

Amenities Include glazed windows throughout 

## 11 Tennyson Avenue

New Malden | Surrey | KT3

A beautifully presented four bedroom, two bathroom property with a guest WC. Situated approximately 8 minutes walk from Motspur Park train station. Further comprising Reception Room, Open Plan Kitchen/ Dining/Living Room with bi-fold doors to Rear Garden and separate Utility Room.