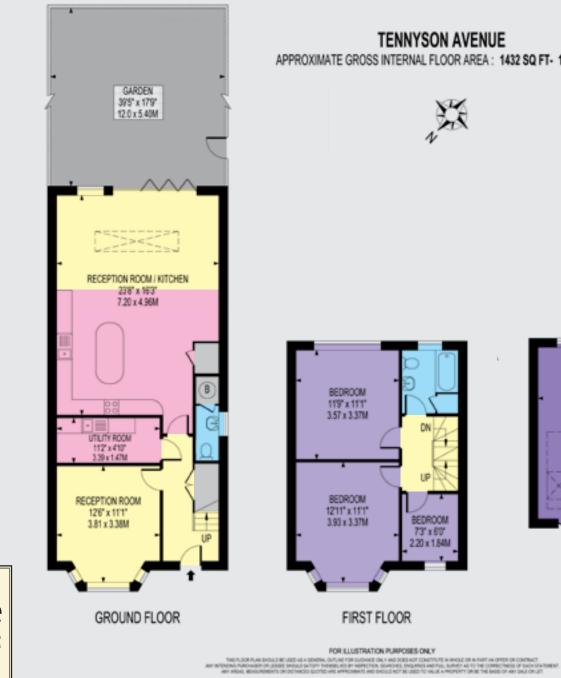

TENNYSON AVENUE APPROXIMATE GROSS INTERNAL FLOOR AREA : 1432 SQ FT- 133.0 SQ M

DN

UP

BEDROOM

73'160'

2.20 x 1.84M

020 8947 9393 | COOMBERESIDENTIAL.COM

R¥