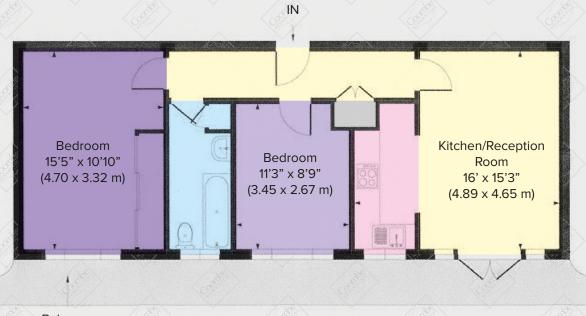

## Approximate Gross Internal Floor Area 645 ft<sup>2</sup> / 59.97 m<sup>2</sup>

Balcony 45' x 3'6" (13.70 x 1.08 m)

Fourth Floor

NOTE: No warranty is given concerning this property, its littings, equipment or appliances as they have not been tested by the Vendors' Agents. Measurements are approximate and no responsibility is taken for any error, or misstatement in these particulars which do not constitute an offer or contract. No representation or warranty whatever is made or given either during negotiations, in particular or elsewhere. No part of this publication may be reproduced in any form without prior written permission of Coombe Residential Ltd. All rights reserved.