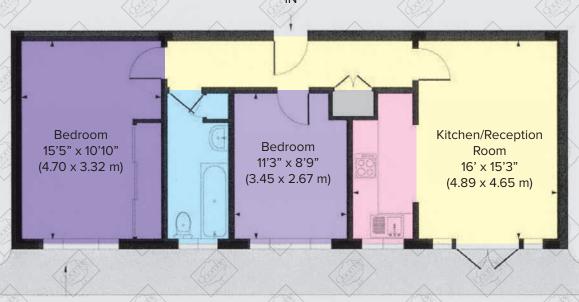

# ACCOMMODATION COMPRISES

- ◆ Entrance Hall
- ◆ Kitchen/Reception Room
- ◆ Modern Kitchen with Appliances including Dishwasher
- ◆ Two Spacious Double Bedrooms
- ◆ Bathroom with Shower over Bath

Balcony 45' x 3'6" (13.70 x 1.08 m)

Fourth Floor

NOTE: No warranty is given concerning this property, its fittings, equipment or appliances as they have not been tested by the Vendors' Agents. Measurements are approximate and no responsibility is taken for any error, or misstatement in these particulars which do not constitute an offer or contract. No representation or warranty whatever is made or given either during negotiations, in particular or elsewhere. No part of this publication may be reproduced in any form without prior written permission of Coombe Residential Ltd. All rights reserved.