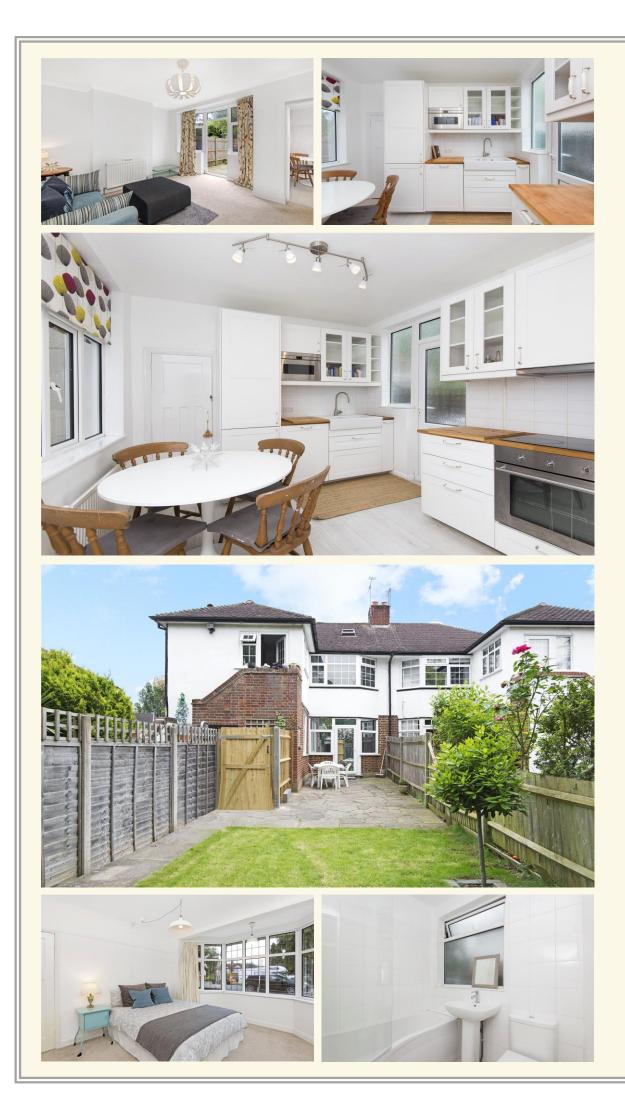

#### **ACCOMMODATION COMPRISES:**

ENTRANCE HALL WITH STORAGE CUPBOARD | RECEPTION ROOM WITH DOOR TO GARDEN | KITCHEN/BREAKFAST ROOM WITH PANTRY | DOUBLE BEDROOM

### **AMENITIES INCLUDE:**

FRONT AND REAR GARDENS | GAS CENTRAL HEATING | DOUBLE GLAZING