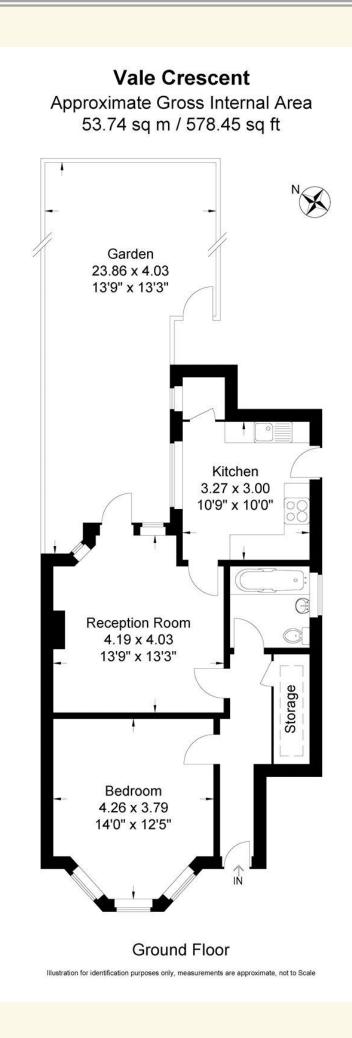

#### **ACCOMMODATION COMPRISES:**

ENTRANCE HALL WITH STORAGE CUPBOARD | RECEPTION ROOM WITH DOOR TO GARDEN | KITCHEN/BREAKFAST ROOM WITH PANTRY | DOUBLE BEDROOM