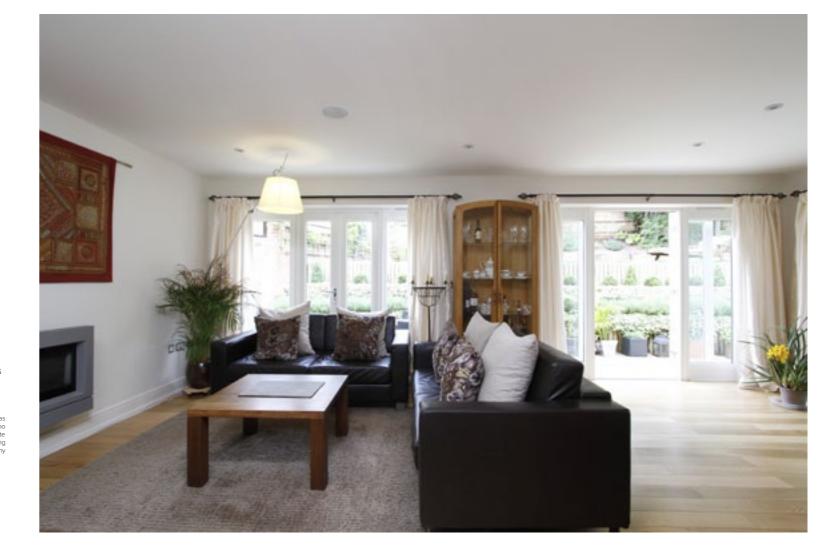

### ACCOMMODATION COMPRISES

- ◆ Entrance Hall
- ◆ Drawing/Dining Room
- ◆ Conservatory
- ◆ Kitchen/Breakfast/TV Room
- ◆ Utility Room
- ◆ Guest Cloakroom with Shower
- ◆ Principal Bedroom with En suite Bathroom
- ◆ Four further Bedroom
- ◆ En suite Shower Room
- ◆ Family Bathroom