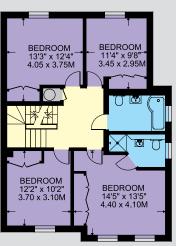

### ACCOMMODATION COMPRISES

- ◆ Entrance Hall
- ◆ Drawing/Dining Room
- ◆ Conservatory
- ◆ Kitchen/Breakfast/TV Room
- ◆ Utility Room
- ◆ Guest Cloakroom with Shower
- ◆ Principal Bedroom with En suite Bathroom
- ◆ Four further Bedroom
- ◆ En suite Shower Room
- ◆ Family Bathroom

### **SOUTHWOOD AVENUE** KINGSTON UPON THAMES

2622 SQ.FT. / 243.5 SQ.M

FIRST FLOOR 820 SQ.FT.

SECOND FLOOR 612 SQ.FT.