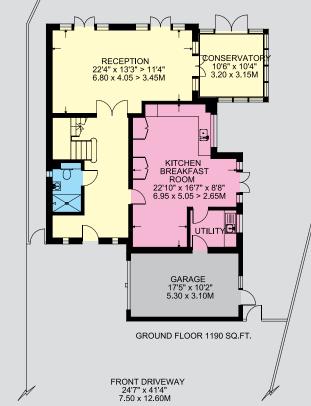

### ACCOMMODATION COMPRISES

- ◆ Entrance Hall
- ◆ Drawing/Dining Room
- ◆ Conservatory
- ◆ Kitchen/Breakfast/TV Room
- ◆ Utility Room
- ◆ Guest Cloakroom with Shower
- ◆ Principal Bedroom with En suite Bathroom
- ◆ Four further Bedroom
- ◆ En suite Shower Room
- ◆ Family Bathroom

#### AMENITIES INCLUDE

- ◆ Double Glazed Windows
- ◆ Underfloor Heating
- ◆ Paved Terrace to Rear Garden
- ◆ Integral Garage
- ◆ Gated Forecourt Parking
- ◆ Video Entry Phone

### **SOUTHWOOD AVENUE** KINGSTON UPON THAMES

2622 SQ.FT. / 243.5 SQ.M

FIRST FLOOR 820 SQ.FT.

SECOND FLOOR 612 SQ.FT.