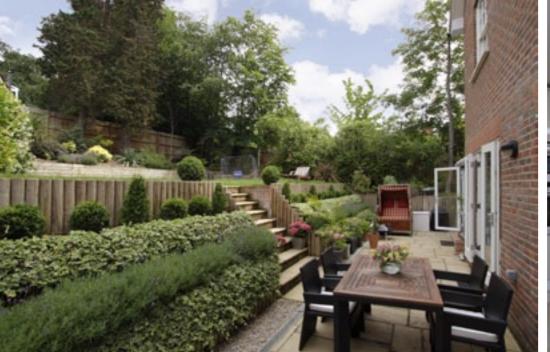

### ACCOMMODATION COMPRISES

- ◆ Entrance Hall
- ◆ Drawing/Dining Room
- ◆ Conservatory
- ◆ Kitchen/Breakfast/TV Room
- ◆ Utility Room
- ◆ Guest Cloakroom with Shower
- ◆ Principal Bedroom with En suite Bathroom
- ◆ Four further Bedroom
- ◆ En suite Shower Room
- ◆ Family Bathroom

#### AMENITIES INCLUDE

- ◆ Double Glazed Windows
- ◆ Underfloor Heating
- ◆ Paved Terrace to Rear Garden
- ◆ Integral Garage
- ◆ Gated Forecourt Parking
- ◆ Video Entry Phone