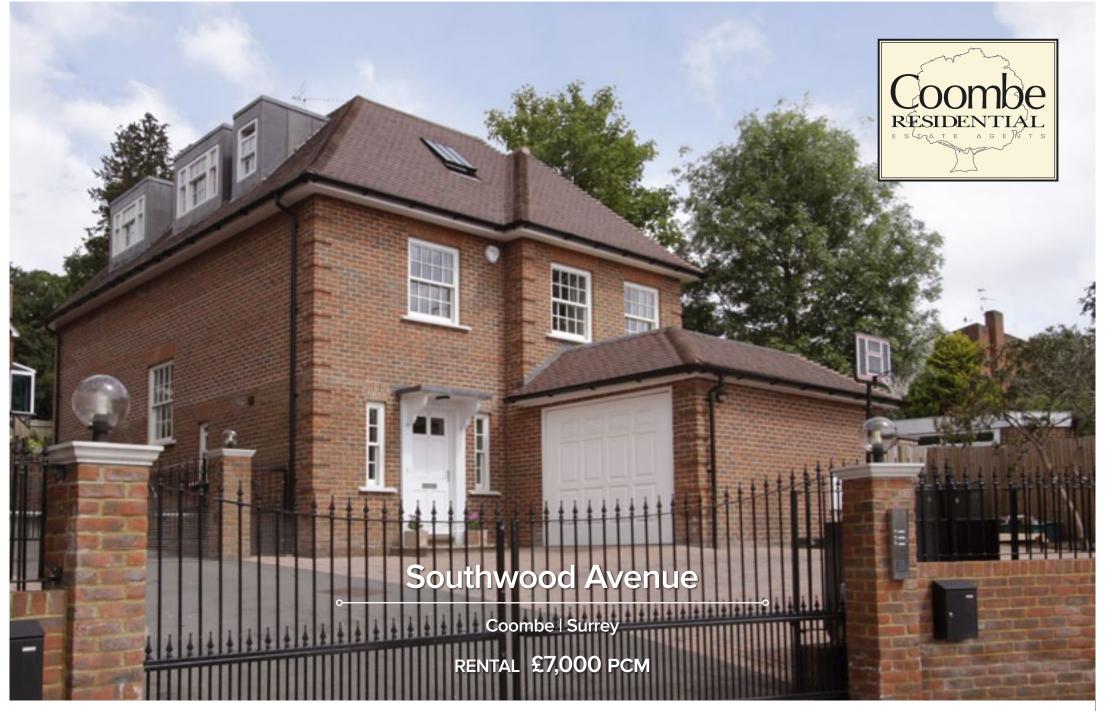

# Southwood Avenue

Coombe | Kingston upon Thames | Surrey | KT2

A detached, gated home comprising five bedrooms (all with wardrobes or dressing room) and four bath/shower rooms. Large reception room opening to conservatory and rear garden, kitchen/breakfast/family room with added utility room and integral garage. Gated off-street parking.

## UNFURNISHED RENTAL £7,000 PCM

LOCAL AUTHORITY Royal Borough of Kingston upon Thames COUNCIL TAX BANDING £4,493.42 PA (2023-24) EPC RATING C (79)

NOTE: No warranty is given concerning this property, its fittings, equipment or appliances as they have not been tested by the Vendors' Agents. Measurements are approximate and no responsibility is taken for any error, or mis-statement in these particulars which do not constitute an offer or contract. No representation or warranty whatever is made or given either during negotiations, in particular or elsewhere. No part of this publication may be reproduced in any form without prior written permission of Coombe Residential Ltd. All rights reserved.