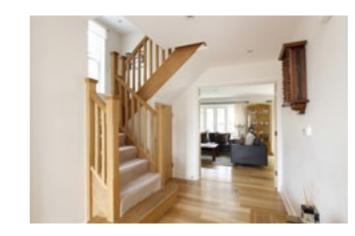

### ACCOMMODATION COMPRISES

- ◆ Entrance Hall
- ◆ Drawing/Dining Room
- ◆ Conservatory
- ◆ Kitchen/Breakfast/TV Room
- ◆ Utility Room
- ◆ Guest Cloakroom with Shower
- ◆ Principal Bedroom with En suite Bathroom
- ◆ Four further Bedroom
- ◆ En suite Shower Room
- ◆ Family Bathroom