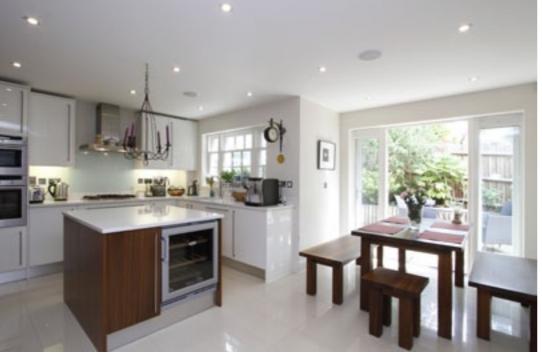

### ACCOMMODATION COMPRISES

- ◆ Entrance Hall
- ◆ Drawing/Dining Room
- ◆ Conservatory
- ◆ Kitchen/Breakfast/TV Room
- ◆ Utility Room
- ◆ Guest Cloakroom with Shower
- ◆ Principal Bedroom with En suite Bathroom
- ◆ Four further Bedroom
- ◆ En suite Shower Room
- ◆ Family Bathroom