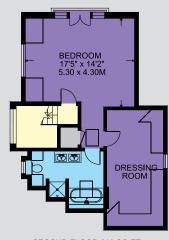

### ACCOMMODATION COMPRISES

- ◆ Entrance Hall
- ◆ Drawing/Dining Room
- ◆ Conservatory
- ◆ Kitchen/Breakfast/TV Room
- ◆ Utility Room
- ◆ Guest Cloakroom with Shower
- ◆ Principal Bedroom with En suite Bathroom
- ◆ Four further Bedroom
- ◆ En suite Shower Room
- ◆ Family Bathroom

### **SOUTHWOOD AVENUE** KINGSTON UPON THAMES

2622 SQ.FT. / 243.5 SQ.M

FIRST FLOOR 820 SQ.FT.

SECOND FLOOR 612 SQ.FT.