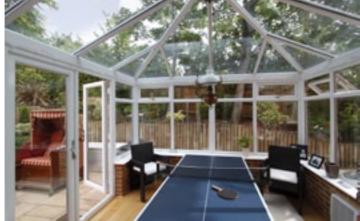

### ACCOMMODATION COMPRISES

- ◆ Entrance Hall
- ◆ Drawing/Dining Room
- ◆ Conservatory
- ◆ Kitchen/Breakfast/TV Room
- ◆ Utility Room
- ◆ Guest Cloakroom with Shower
- ◆ Principal Bedroom with En suite Bathroom
- ◆ Four further Bedroom
- ◆ En suite Shower Room
- ◆ Family Bathroom