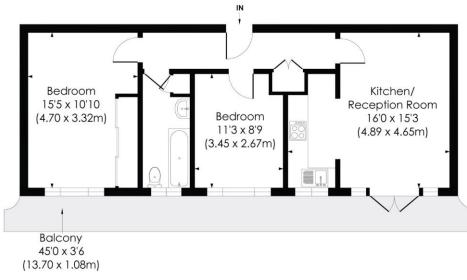

#### WYKE ROAD, SW20

Approx. Gross Internal Floor Area 645 Sq. ft/59.97 Sq. m

FOURTH FLOOR

© Pixangle Property Marketing Ltd. info@pixangle.com Tel: 0208 870 2118

pixangle the second and while every marketing. This floor plan has been prepared for the purpose of illustration only in accordance with the latest RICS code of measuring practice and is not to scale. All measurements and areas are approximate and while every effort has been made to ensure the accuracy of the plan contained here, no responsibility is taken for any error, omission or mission or mission ensure the accuracy of the plan contained here, no responsibility is taken for any error, omission or mission ensurements and areas are approximate and while every market the accuracy of the plan contained here, no responsibility is taken for any error, omission or mission ensurements and areas are approximate and while every effort the scale and the accuracy of the plan contained here, no responsibility is taken for any error, omission or mission or mission ensurements and areas are approximate and the accuracy of the plan contained here, no responsibility is taken for any error, or any error, or