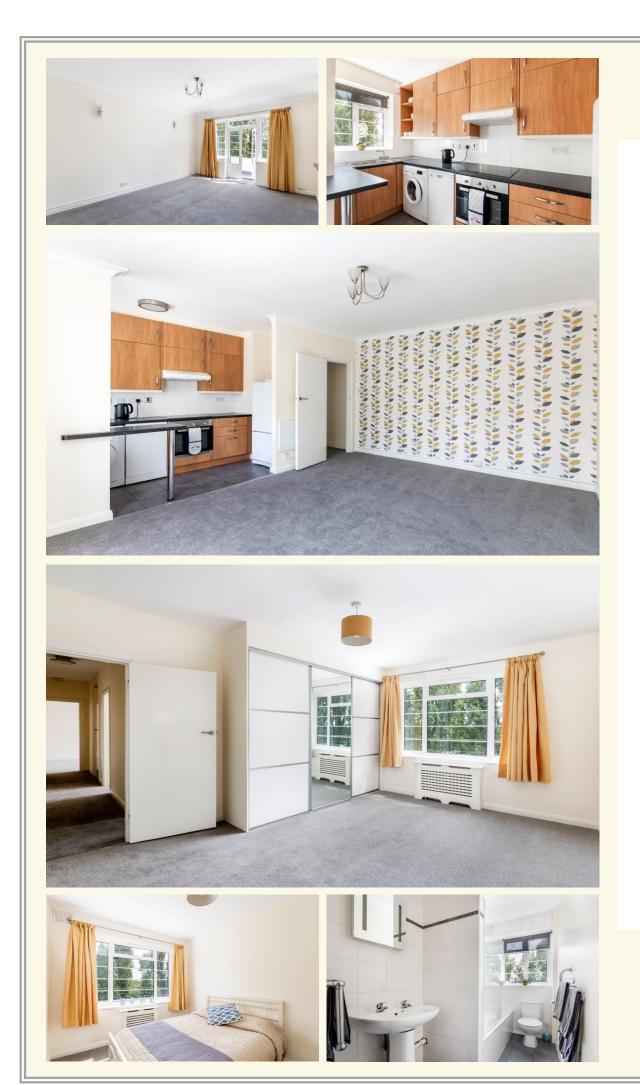

#### **ACCOMMODATION COMPRISES:**

ENTRANCE HALL WITH STORAGE | LARGE RECEPTION ROOM WITH DOORS TO THE BALCONY | OPEN PLAN MODERN FITTED KITCHEN WITH DISHWASHER | TWO DOUBLE BEDROOMS | BATHROOM WITH SHOWER OVER BATH