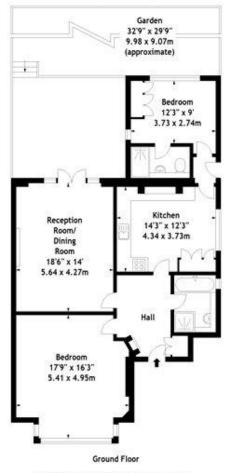

## **ACCOMMODATION COMPRISES:**

ENTRANCE HALL | LARGE RECEPTION ROOM WITH DOORS TO TERRACE LEADING TO GARDEN | KITCHEN/BREAKFAST ROOM | LARGE DOUBLE BEDROOM | FAMILY BATHROOM | SECOND DOUBLE BEDROOM WITH EN-SUITE SHOWER ROOM | GARDEN.