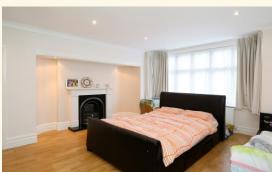

## **ACCOMMODATION COMPRISES:**

ENTRANCE HALL | LARGE RECEPTION ROOM WITH DOORS TO TERRACE LEADING TO GARDEN | KITCHEN/BREAKFAST ROOM | LARGE DOUBLE BEDROOM | FAMILY BATHROOM | SECOND DOUBLE BEDROOM WITH EN-SUITE SHOWER ROOM | GARDEN.

# **AMENITIES INCLUDE:**

GAS CENTRAL HEATING | MOSTLY DOUBLE GLAZING | AMTICO FLOORING TO MAIN ROOMS.