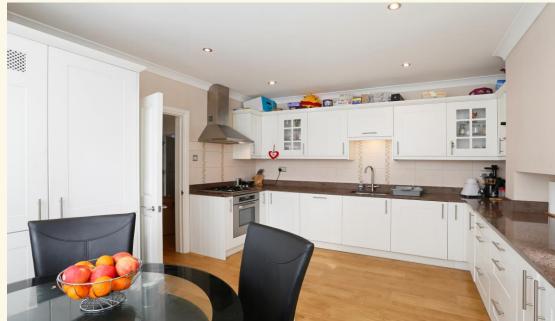

## **ACCOMMODATION COMPRISES:**

ENTRANCE HALL | LARGE RECEPTION ROOM WITH DOORS TO TERRACE LEADING TO GARDEN | KITCHEN/BREAKFAST ROOM | LARGE DOUBLE BEDROOM | FAMILY BATHROOM | SECOND DOUBLE BEDROOM WITH EN-SUITE SHOWER ROOM | GARDEN.