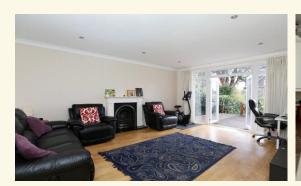

## **ACCOMMODATION COMPRISES:**

ENTRANCE HALL | LARGE RECEPTION ROOM WITH DOORS TO TERRACE LEADING TO GARDEN | KITCHEN/BREAKFAST ROOM | LARGE DOUBLE BEDROOM | FAMILY BATHROOM | SECOND DOUBLE BEDROOM WITH EN-SUITE SHOWER ROOM | GARDEN.