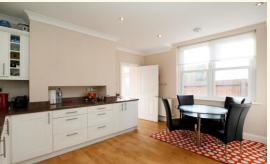

## **ACCOMMODATION COMPRISES:**

ENTRANCE HALL | LARGE RECEPTION ROOM WITH DOORS TO TERRACE LEADING TO GARDEN | KITCHEN/BREAKFAST ROOM | LARGE DOUBLE BEDROOM | FAMILY BATHROOM | SECOND DOUBLE BEDROOM WITH EN-SUITE SHOWER ROOM | GARDEN.