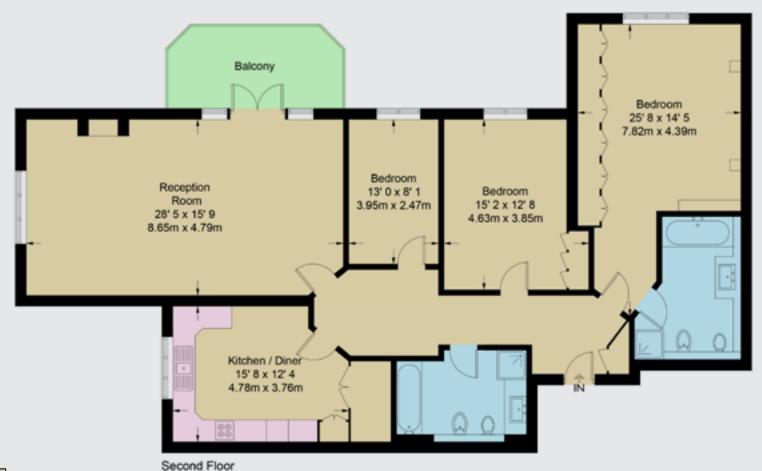

### Accommodation Comprises

Spacious Entrance Hall ◆ Dual Aspect Reception Room with Balcony ◆ Kitchen/Breakfast Room ◆ Principal Bedroom with En suite Bathroom ◆ Two further Bedrooms ◆ Family Bathroom

# The Water Gardens

Approximate Gross Internal Area = 1727 sq ft / 160.5 sq m

Not to scale, for guidance only and must not be relied upon as a statement of fact. All measurements and areas are approximate only and have been prepared in accordance with the current edition of the RICS Code of Measuring Practice.