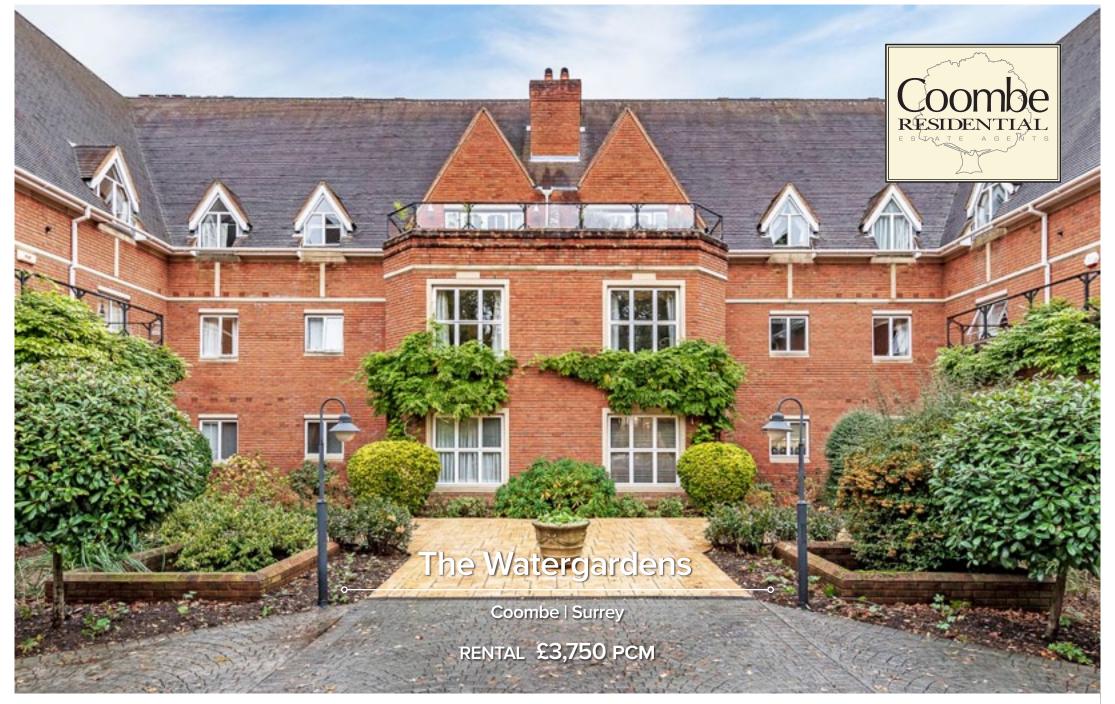

# The Watergardens

Warren Road | Coombe | Kingston upon Thames | Surrey | KT2

A highly sought after three bedroom top floor apartment in this renowned and prestigious development. The property is approximately 1,642 ft<sup>2</sup> (152.6 m<sup>2</sup>) of well balanced accommodation with predominantly South facing rooms, a private balcony and outstanding views of the award winning landscaped grounds.