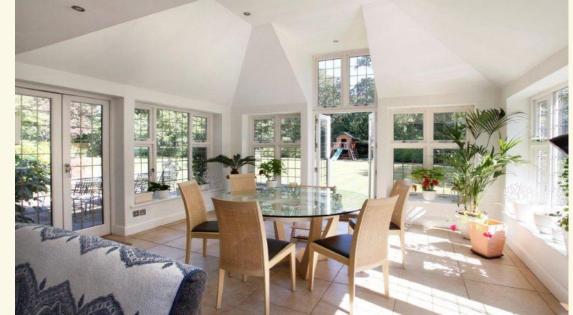

# THE PROPERTY

Built circa 1935, this wonderful double fronted family home boasts charm and character with accommodation arranged over three floors within grounds of approx. 0.46 of an acre. The property offers bright reception rooms to the ground floor, a wonderful lifestyle kitchen/dining/family room with a very well equipped kitchen, six bedrooms with a large walk in dressing room to the master bedroom and three bathrooms (one being en suite to master bedroom). The property retains many original features such as the quality Oak wood flooring to the marble fireplace to the drawing room and much more. The property has been fully double glazed, and benefits from gas central heating and hot water system and underfloor heating to the family/breakfast area.

This delightful property further benefits from a mono block paved sweeping carriage driveway, which very few properties within Wolsey Close have, including a single garage and outside store rooms. The mature gardens have been well kept and partially back onto Coombe Wood Golf course with open park-like views. Wolsey Close offers a community feel and offers a tranquil setting.