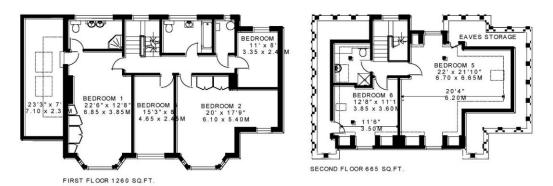

#### WOLSEY CLOSE **KINGSTON-UPON-THAMES**

3135 SQ.FT. / 291.2 SQ.M. PLUS GARAGE AND STORAGE 465 SQ.FT. / 43.3 SQ.M.

# THE PROPERTY

Built circa 1935, this wonderful double fronted family home boasts charm and character with accommodation arranged over three floors within grounds of approx. 0.46 of an acre. The property offers bright reception rooms to the ground floor, a wonderful lifestyle kitchen/dining/family room with a very well equipped kitchen, six bedrooms with a large walk in dressing room to the master bedroom and three bathrooms (one being en suite to master bedroom). The property retains many original features such as the quality Oak wood flooring to the marble fireplace to the drawing room and much more. The property has been fully double glazed, and benefits from gas central heating and hot water system and underfloor heating to the family/breakfast area.