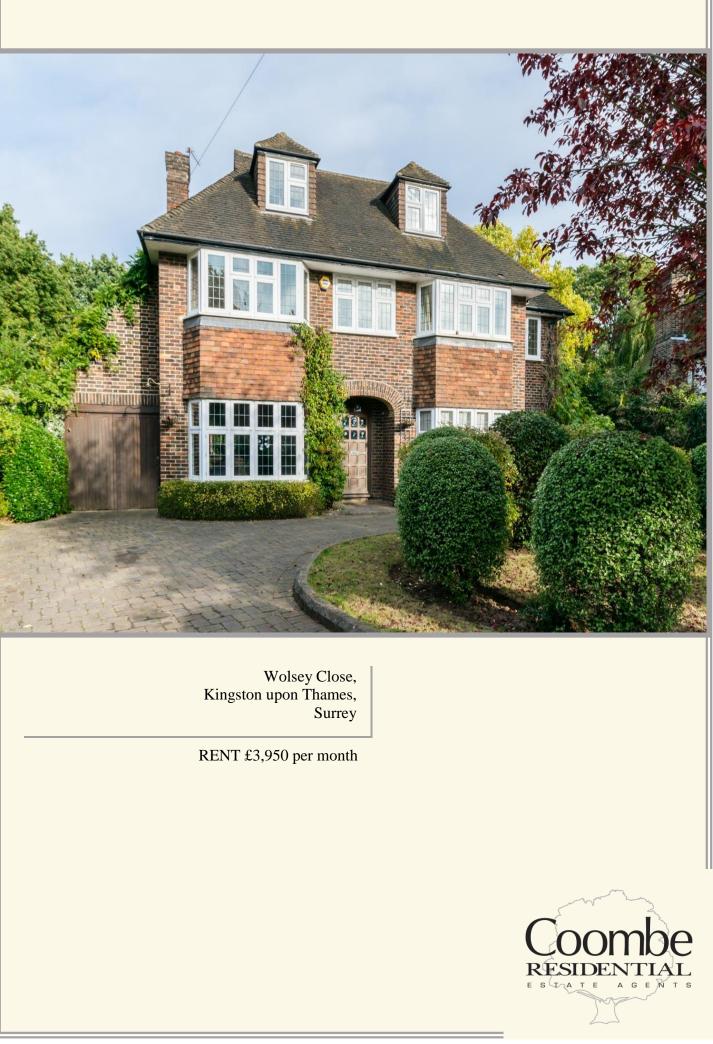

Wolsey Close, Kingston upon Thames, Surrey, KT2 7ER

A detached 6 bedroom, 3 bathroom family home offering spacious accommodation over three floors, a modern conservatory style kitchen/breakfast room, wooden floors to the ground floor reception, hallway and a carriage driveway backing directly onto the Coombe Wood Golf Course within approx. 0.46 acres.

# THE PROPERTY

Built circa 1935, this wonderful double fronted family home boasts charm and character with accommodation arranged over three floors within grounds of approx. 0.46 of an acre. The property offers bright reception rooms to the ground floor, a wonderful lifestyle kitchen/dining/family room with a very well equipped kitchen, six bedrooms with a large walk in dressing room to the master bedroom and three bathrooms (one being en suite to master bedroom). The property retains many original features such as the quality Oak wood flooring to the marble fireplace to the drawing room and much more. The property has been fully double glazed, and benefits from gas central heating and hot water system and underfloor heating to the family/breakfast area.

## **RENT** £3,950 per month

NOTE No warranty is given concerning this property, its fittings, equipment or appliances as they have not been tested by the Vendors Sole Agents. Measurements are approximate and no responsibility is taken for any error, or mis-statement in these particulars which do not constitute an offer or contract. No representation or warranty whatever is made or given either during negotiations, in particular or elsewhere. No part of this publication may be reproduced in any form without prior written permission of Coombe Residential Ltd. All rights reserved.