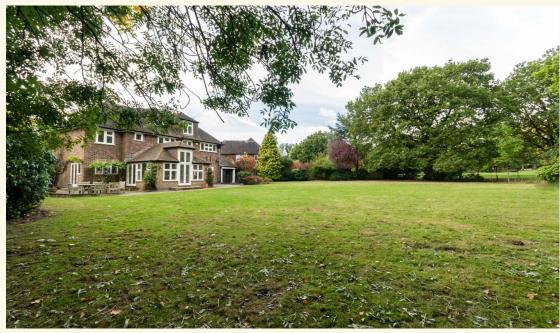

Wolsey Close, Kingston upon Thames, Surrey, KT2 7ER

A detached 6 bedroom, 3 bathroom family home offering spacious accommodation over three floors, a modern conservatory style kitchen/breakfast room, wooden floors to the ground floor reception, hallway and a carriage driveway backing directly onto the Coombe Wood Golf Course within approx. 0.46 acres.

# THE PROPERTY

Built circa 1935, this wonderful double fronted family home boasts charm and character with accommodation arranged over three floors within grounds of approx. 0.46 of an acre. The property offers bright reception rooms to the ground floor, a wonderful lifestyle kitchen/dining/family room with a very well equipped kitchen, six bedrooms with a large walk in dressing room to the master bedroom and three bathrooms (one being en suite to master bedroom). The property retains many original features such as the quality Oak wood flooring to the marble fireplace to the drawing room and much more. The property has been fully double glazed, and benefits from gas central heating and hot water system and underfloor heating to the family/breakfast area.

This delightful property further benefits from a mono block paved sweeping carriage driveway, which very few properties within Wolsey Close have, including a single garage and outside store rooms. The mature gardens have been well kept and partially back onto Coombe Wood Golf course with open park-like views. Wolsey Close offers a community feel and offers a tranquil setting.