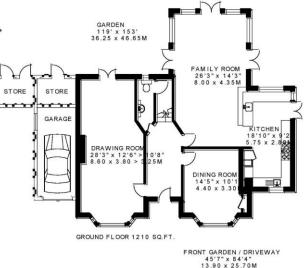

#### WOLSEY CLOSE **KINGSTON-UPON-THAMES**

3135 SQ.FT. / 291.2 SQ.M. PLUS GARAGE AND STORAGE 465 SQ.FT. / 43.3 SQ.M.

# THE PROPERTY

Built circa 1935, this wonderful double fronted family home boasts charm and character with accommodation arranged over three floors within grounds of approx. 0.46 of an acre. The property offers bright reception rooms to the ground floor, a wonderful lifestyle kitchen/dining/family room with a very well equipped kitchen, six bedrooms with a large walk in dressing room to the master bedroom and three bathrooms (one being en suite to master bedroom). The property retains many original features such as the quality Oak wood flooring to the marble fireplace to the drawing room and much more. The property has been fully double glazed, and benefits from gas central heating and hot water system and underfloor heating to the family/breakfast area.

This delightful property further benefits from a mono block paved sweeping carriage driveway, which very few properties within Wolsey Close have, including a single garage and outside store rooms. The mature gardens have been well kept and partially back onto Coombe Wood Golf course with open park-like views. Wolsey Close offers a community feel and offers a tranquil setting.