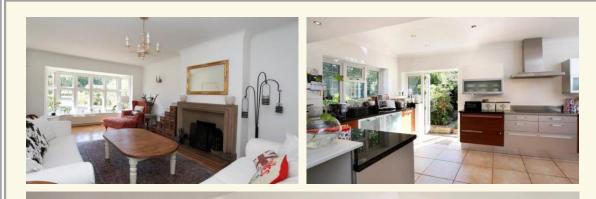

# THE PROPERTY

Built circa 1935, this wonderful double fronted family home boasts charm and character with accommodation arranged over three floors within grounds of approx. 0.46 of an acre. The property offers bright reception rooms to the ground floor, a wonderful lifestyle kitchen/dining/family room with a very well equipped kitchen, six bedrooms with a large walk in dressing room to the master bedroom and three bathrooms (one being en suite to master bedroom). The property retains many original features such as the quality Oak wood flooring to the marble fireplace to the drawing room and much more. The property has been fully double glazed, and benefits from gas central heating and hot water system and underfloor heating to the family/breakfast area.