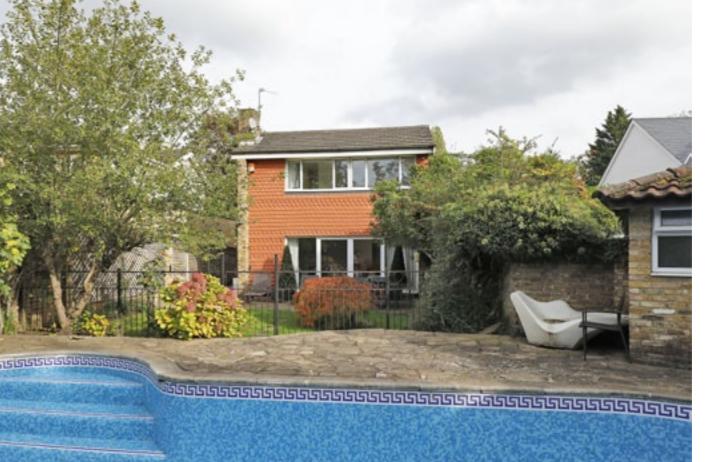

## Corscombe Close

Kingston Hill | Surrey | KT2

We are pleased to offer this spacious detached family home which is approached towards the end of this quiet close to a secluded gated front garden. This family home benefits from five bedrooms, detached double garage and an outdoor swimming pool (currently decommissioned). The property further benefits from planning permission (18/14073/HOU) dated 19 April 2018 to substantially redevelop the current property to create five bedrooms, four bathrooms (three en suite) and a new ground floor layout. New gross approximate area of 4,150 ft² (385.6 m²).

### Amenities Include

- Gas Fired Central Heating & Hot Water
- Double Glazed Windows
- Detached Double Garage
- Front & Rear Gardens
- Outdoor Swimming Pool (currently decommissioned) Pool House with Shower Room & Cloakroom
- Secure Forecourt Parking