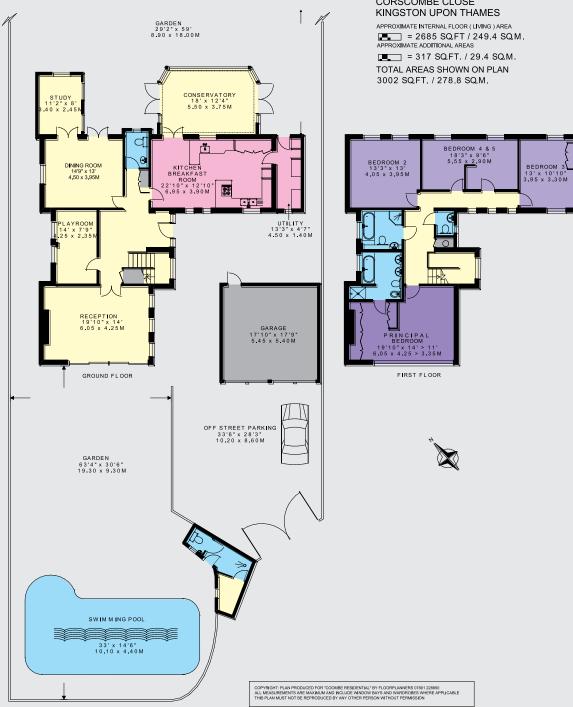

## Corscombe Close

Kingston Hill | Surrey | KT2

We are pleased to offer this spacious detached family home which is approached towards the end of this quiet close to a secluded gated front garden. This family home benefits from five bedrooms, detached double garage and an outdoor swimming pool (currently decommissioned). The property further benefits from planning permission (18/14073/HOU) dated 19 April 2018 to substantially redevelop the current property to create five bedrooms, four bathrooms (three en suite) and a new ground floor layout. New gross approximate area of 4,150 ft² (385.6 m²).

### Accommodation Comprises

- Entrance Hall
- Drawing Room
- Dining Room
- Kitchen/Breakfast Room
- Utility Room
- Play Room
- Study
- Guest Cloakroom
- Conservatory
- Principal Bedroom with Dressing Room & En suite Bathroom
- Four further Bedrooms
- Family Bathroom
- Separate Cloakroom
- Planning permission granted for 5 Bedrooms & 4 Bathrooms

### Amenities Include

- Gas Fired Central Heating & Hot Water
- Double Glazed Windows
- Detached Double Garage
- Front & Rear Gardens
- Outdoor Swimming Pool (currently decommissioned) Pool House with Shower Room & Cloakroom
- Secure Forecourt Parking