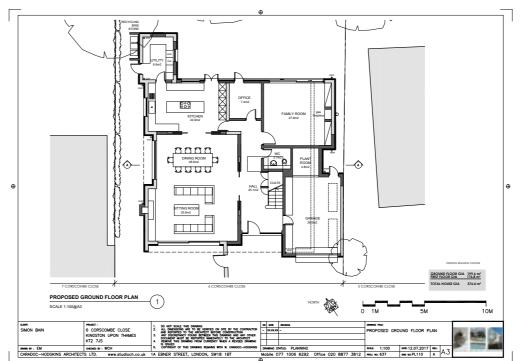

## Corscombe Close

Kingston Hill | Surrey | KT2

We are pleased to offer this spacious detached family home which is approached towards the end of this quiet close to a secluded gated front garden. This family home benefits from five bedrooms, detached double garage and an outdoor swimming pool (currently decommissioned). The property further benefits from planning permission (18/14073/HOU) dated 19 April 2018 to substantially redevelop the current property to create five bedrooms, four bathrooms (three en suite) and a new ground floor layout. New gross approximate area of 4,150 ft² (385.6 m²).

### Accommodation Comprises

- Entrance Hall
- Drawing Room
- Dining Room
- Kitchen/Breakfast Room
- Utility Room
- Play Room
- Study
- Guest Cloakroom
- Conservatory
- Principal Bedroom with Dressing Room & En suite Bathroom
- Four further Bedrooms
- Family Bathroom
- Separate Cloakroom
- Planning permission granted for 5 Bedrooms & 4 Bathrooms