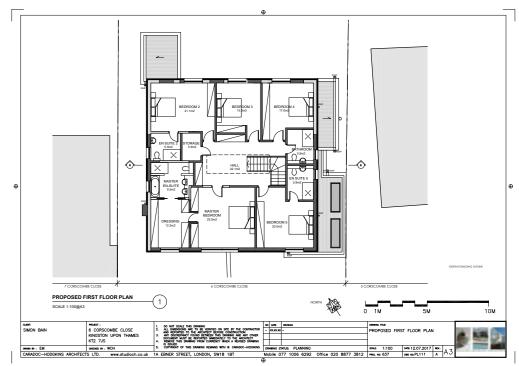

## Corscombe Close

Kingston Hill | Surrey | KT2

We are pleased to offer this spacious detached family home which is approached towards the end of this quiet close to a secluded gated front garden. This family home benefits from five bedrooms, detached double garage and an outdoor swimming pool (currently decommissioned). The property further benefits from planning permission (18/14073/HOU) dated 19 April 2018 to substantially redevelop the current property to create five bedrooms, four bathrooms (three en suite) and a new ground floor layout. New gross approximate area of 4,150 ft² (385.6 m²).

### Accommodation Comprises

- Entrance Hall
- Drawing Room
- Dining Room
- Kitchen/Breakfast Room
- Utility Room
- Play Room
- Study
- Guest Cloakroom
- Conservatory
- Principal Bedroom with Dressing Room & En suite Bathroom
- Four further Bedrooms
- Family Bathroom
- Separate Cloakroom
- Planning permission granted for 5 Bedrooms & 4 Bathrooms