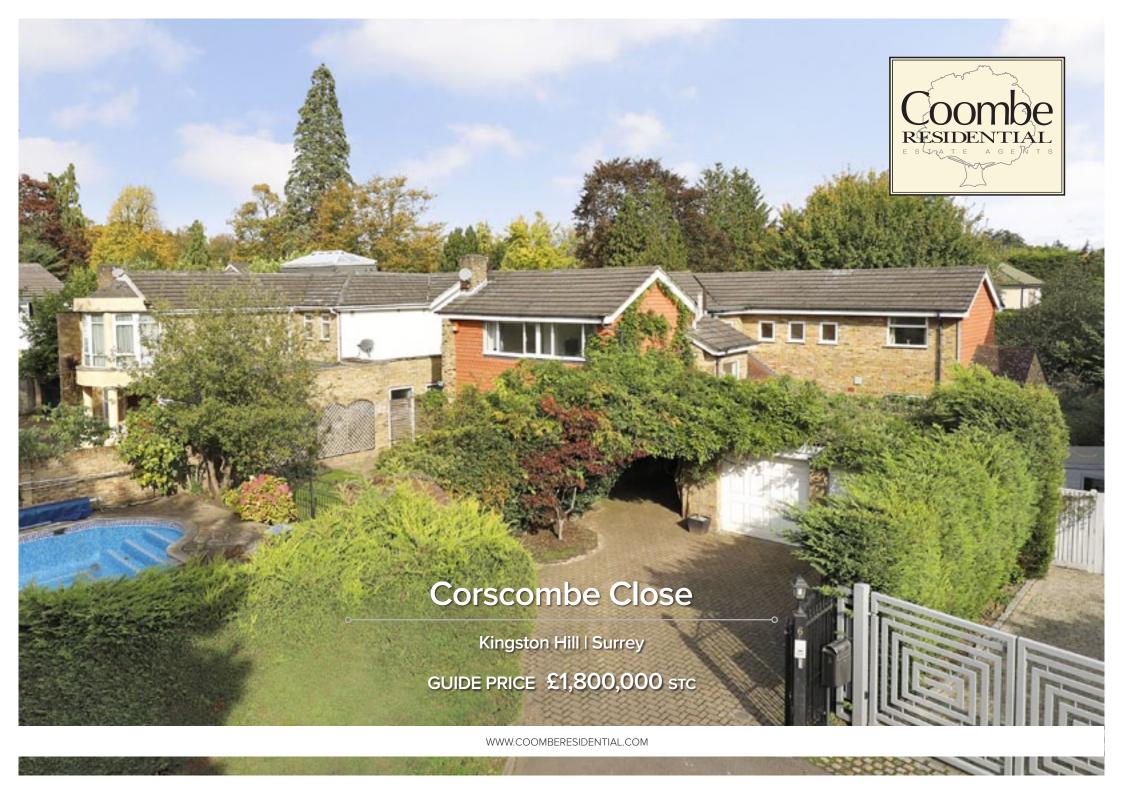

## Corscombe Close

Kingston Hill | Surrey | KT2

We are pleased to offer this spacious detached family home which is approached towards the end of this quiet close to a secluded gated front garden. This family home benefits from five bedrooms, detached double garage and an outdoor swimming pool (currently decommissioned). The property further benefits from planning permission (18/14073/HOU) dated 19 April 2018 to substantially redevelop the current property to create five bedrooms, four bathrooms (three en suite) and a new ground floor layout. New gross approximate area of 4,150 ft² (385.6 m²).

Tenure Freehold

Guide price £1,800,000 stc

Local Authority Royal Borough of Kingston upon Thames Council Tax Banding H

NOTE: No warranty is given concerning this property, its fittings, equipment or appliances as they have not been tested by the Vendors' Sole Agents. Measurements are approximate and no responsibility is taken for any error, or mis-statement in these particulars which do not constitute an offer or contract. No representation or warranty whatever is made or given either during negotiations, in particular or elsewhere. No part of this publication may be reproduced in any form without prior written permission of Coombe Residential Ltd. All rights reserved.