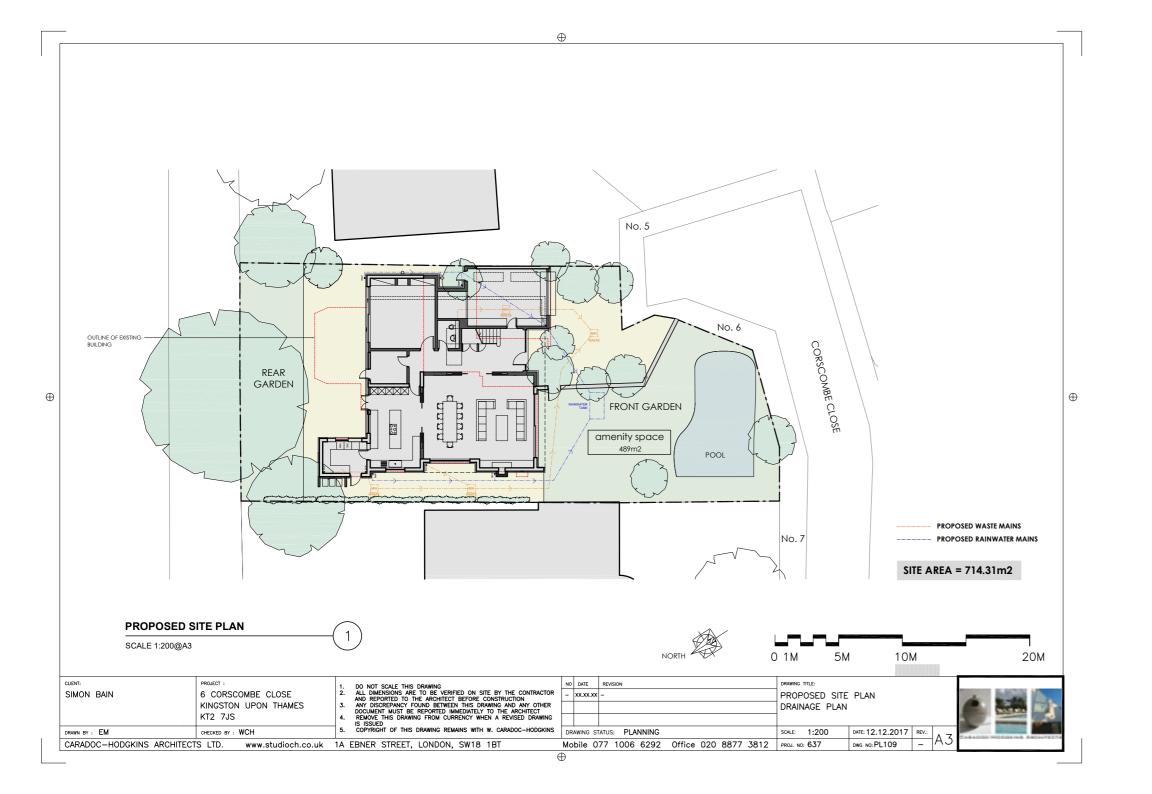

## Corscombe Close

Kingston Hill | Surrey | KT2

We are pleased to offer this spacious detached family home which is approached towards the end of this quiet close to a secluded gated front garden. This family home benefits from five bedrooms, detached double garage and an outdoor swimming pool (currently decommissioned). The property further benefits from planning permission (18/14073/HOU) dated 19 April 2018 to substantially redevelop the current property to create five bedrooms, four bathrooms (three en suite) and a new ground floor layout. New gross approximate area of 4,150 ft² (385.6 m²).