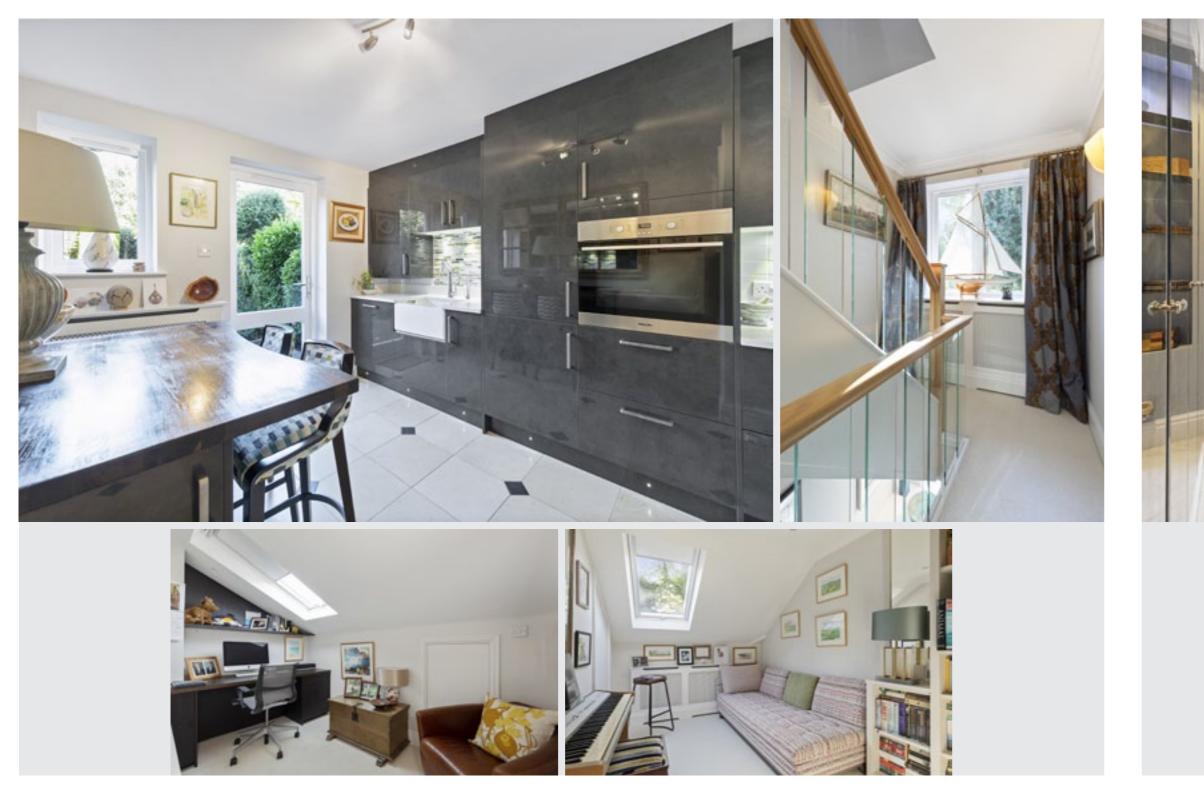

## Accommodation Comprises

Spacious Entrance Hall | Guest Cloakroom | Kitchen with Door to Rear Garden | Dining Room with Doors to Rear Garden | First Floor Bright Reception Room | Master Bedroom with En suite Shower Room and Built-in Dressing Area I Three further Bedrooms | Family Bathroom

## Amenities Include

Gas Fired Central Heating and Hot Water | Double Glazing | Bespoke Floor Tiles to Ground Floor | Newly Fitted Kitchen I Patio and Garden with Rain-water Harvesting Butts I Off Street Parking for Two Cars I Garage I Leisure Complex with Heated Indoor Swimming Pool