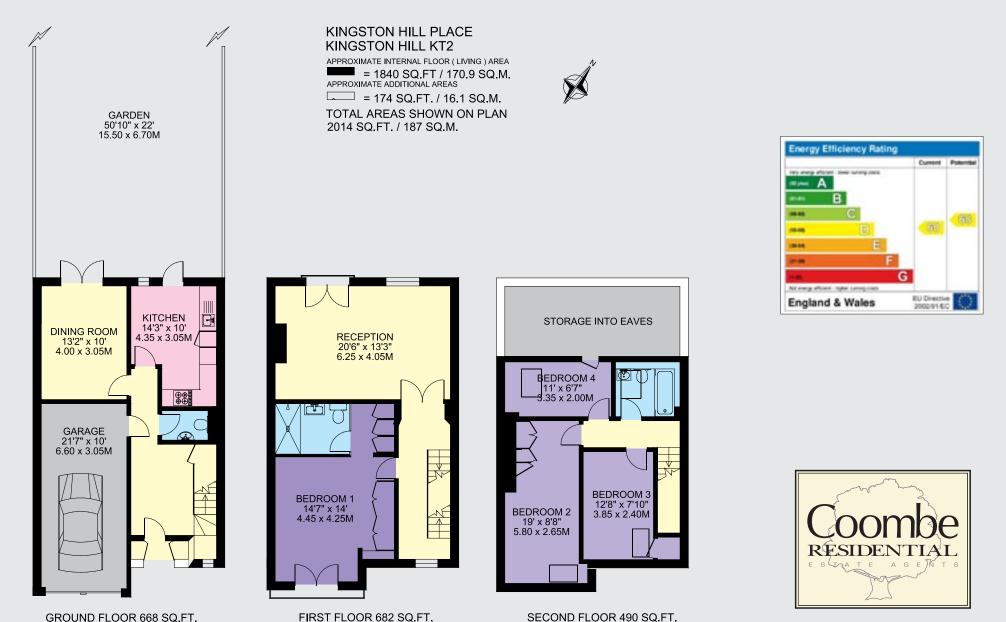

## Accommodation Comprises

Spacious Entrance Hall | Guest Cloakroom | Kitchen with Door to Rear Garden | Dining Room with Doors to Rear Garden | First Floor Bright Reception Room | Master Bedroom with En suite Shower Room and Built-in Dressing Area I Three further Bedrooms | Family Bathroom

020 8947 9393 COOMBERESIDENTIAL.COM 259 Coombe Lane Wimbledon London SW20 0RH

OFF STREET PARKING

COPYRIGHT: PLAN PRODUCED FOR "COOMBE RESIDENTIAL" BY FLOORPLANNERS 07801 228850 ALL MEASUREMENTS ARE MAXIMUM AND INCLUDE WINDOW BAYS AND WARDROBES WHERE APPLICABLE THIS PLAN MUST NOT BE REPRODUCED BY ANY OTHER PERSON WITHOUT PERMISSION