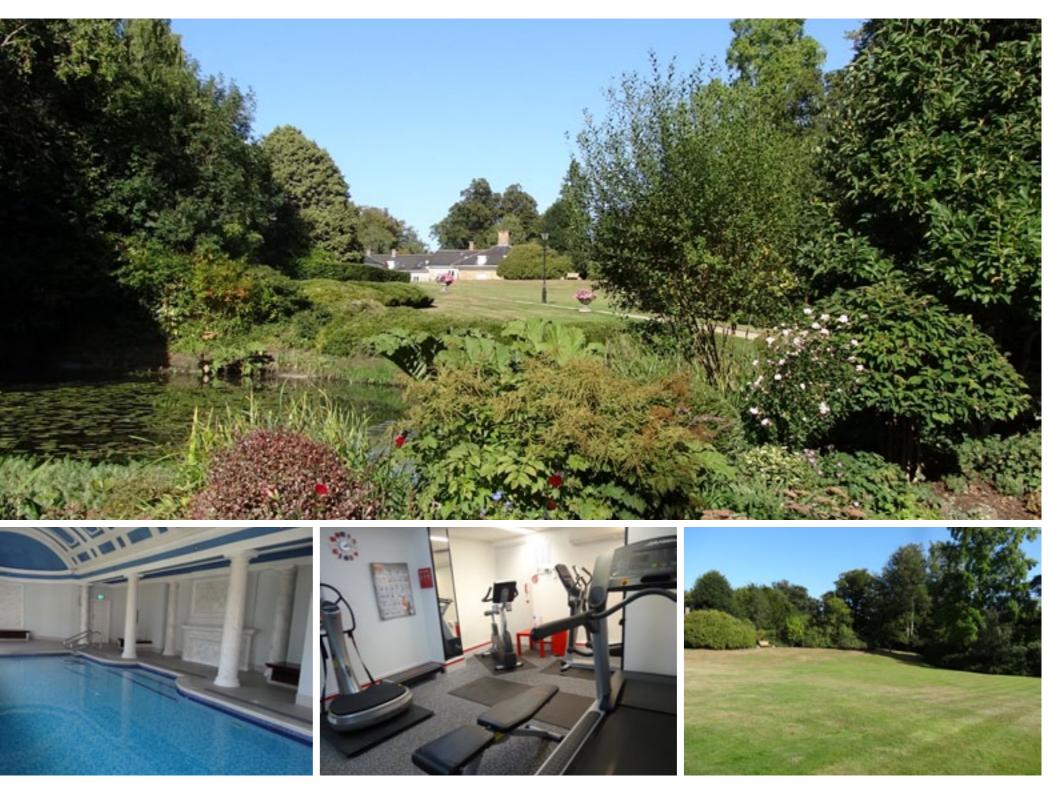

# Kingston Hill Place

Kingston Hill | Kingston upon Thames | Surrey | KT2

An immaculately presented and beautifully maintained four bedroom town house situated within this exclusive gated development on Kingston Hill. This stylish property is ready to move into and offers spacious, well laid out accommodation. The development benefits from a residents' leisure centre comprising indoor swimming pool, gym, sauna and solarium.

Kingston Hill Place is a secure gated community set in 9 acres of landscaped and managed gardens that was developed by local firm Croudace when the site was acquired in 1986 from the local authority. The development benefits from a mews like atmosphere and extremely good communal facilities which comprise a swimming pool, well equipped gym (treadmill, exercise bike, weights), sauna and solarium and changing facilities. It is serviced by frequent bus routes (No. 85, K3) into either Kingston or Putney where there are connections onto the underground or over ground transit systems. Both Kingston and Putney town centres are a short drive away offering comprehensive leisure and transport facilities.

## Amenities Include

Gas Fired Central Heating and Hot Water | Double Glazing | Bespoke Floor Tiles to Ground Floor | Newly Fitted Kitchen I Patio and Garden with Rain-water Harvesting Butts I Off Street Parking for Two Cars I Garage I Leisure Complex with Heated Indoor Swimming Pool