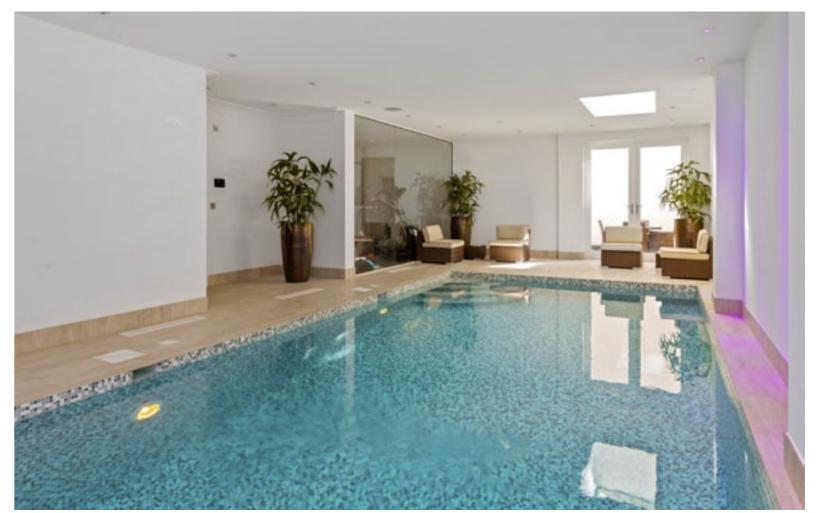

## Accommodation Comprises

Entrance Hall I Double Reception Rooms with Doors to Rear Garden I Kitchen/Breakfast Room I Dining Room I Study I Utility Room I Guest Cloakroom I Integral Double Garage I Master Bedroom with Dressing Room & En suite Bathroom I Four further Bedrooms with En suites & Wardrobes I Swimming Pool with Changing Area, Shower, WC I Gym/Cinema Room I Staff Bedroom with En suite Shower Room