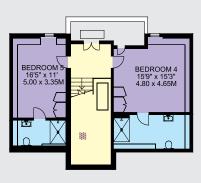

# EDGECOOMBE CLOSE COOMBE

APPROXIMATE INTERNAL FLOOR (LIVING) AREA = 5740 SQ.FT. / 533.3 SQ.M. APPROXIMATE ADDITIONAL AREAS

= 66 SQ.FT. / 6.1 SQ.M. TOTAL AREAS SHOWN ON PLAN 5806 SQ.FT. / 539.4 SQ.M.

FIRST FLOOR 1242 SQ.FT.

SECOND FLOOR 694 SQ.FT:

LOWER GROUND FLOOR 1846 SQ.FT.

GROUNDS 21'10" / 6.65M GROUND FLOOR 1958 SQ FT.

**Energy Efficiency Rating** 

You storing efficient a lower naming costs.

Not energy efficient - higher running costs