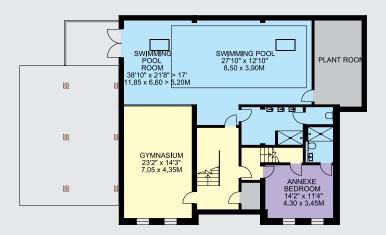

## Accommodation Comprises

Entrance Hall I Double Reception Rooms with Doors to Rear Garden I Kitchen/Breakfast Room I Dining Room I Study I Utility Room I Guest Cloakroom I Integral Double Garage I Master Bedroom with Dressing Room & En suite Bathroom I Four further Bedrooms with En suites & Wardrobes I Swimming Pool with Changing Area, Shower, WC I Gym/Cinema Room I Staff Bedroom with En suite Shower Room

# EDGECOOMBE CLOSE COOMBE

APPROXIMATE INTERNAL FLOOR (LIVING) AREA = 5740 SQ.FT. / 533.3 SQ.M. APPROXIMATE ADDITIONAL AREAS

= 66 SQ.FT. / 6.1 SQ.M. TOTAL AREAS SHOWN ON PLAN 5806 SQ.FT. / 539.4 SQ.M.

FIRST FLOOR 1242 SQ.FT.

SECOND FLOOR 694 SQ.FT:

LOWER GROUND FLOOR 1846 SQ.FT.

GROUNDS 21'10" / 6.65M GROUND FLOOR 1958 SQ FT.

**Energy Efficiency Rating** 

You storing efficient a lower naming costs.

Not energy efficient - higher running costs