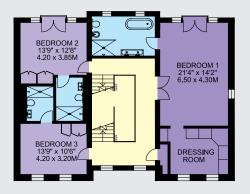

#### Amenities Comprise

Carriage Driveway with Intercom System I Alarm I Gardens Front and Rear I Integral Double Garage

UNFURNISHED Available Immediately