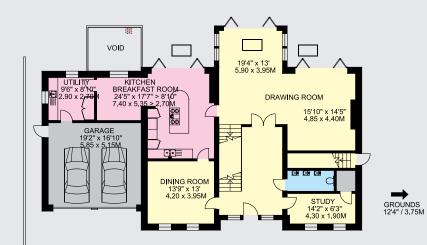

## Accommodation Comprises

Entrance Hall I Double Reception Rooms with Doors to Rear Garden I Kitchen/Breakfast Room I Dining Room I Study I Utility Room I Guest Cloakroom I Integral Double Garage I Master Bedroom with Dressing Room & En suite Bathroom I Four further Bedrooms with En suites & Wardrobes I Swimming Pool with Changing Area, Shower, WC I Gym/Cinema Room I Staff Bedroom with En suite Shower Room

# EDGECOOMBE CLOSE COOMBE

APPROXIMATE INTERNAL FLOOR (LIVING) AREA = 5740 SQ.FT. / 533.3 SQ.M. APPROXIMATE ADDITIONAL AREAS

= 66 SQ.FT. / 6.1 SQ.M. TOTAL AREAS SHOWN ON PLAN 5806 SQ.FT. / 539.4 SQ.M.

FIRST FLOOR 1242 SQ.FT.

SECOND FLOOR 694 SQ.FT:

LOWER GROUND FLOOR 1846 SQ.FT.

GROUNDS 21'10" / 6.65M GROUND FLOOR 1958 SQ FT.

**Energy Efficiency Rating** 

You storing efficient a lower naming costs.

Not energy efficient - higher running costs