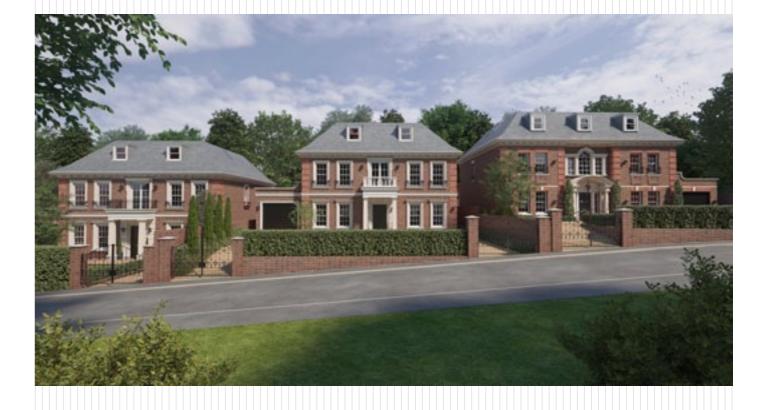

| Multi-room lighting control

| Whole house managed Wi-Fi

Intruder Alarm

| Integral Garage

| Landscaped Gardens

Residents' Association

| Approximate Internal Area - 4,812 ft² (447 m²)

Each property in this exclusive development is designed for the modern family with six double bedrooms, a bespoke kitchen and luxury living area.