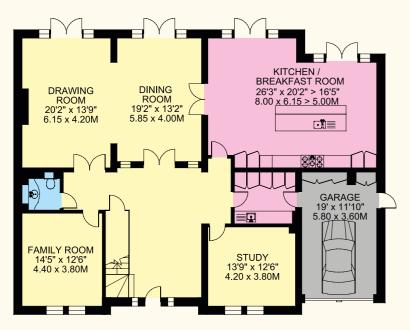

## Ridgemount

11 Greenwood Park | Coombe | Kingston upon Thames | Surrey | KT2 7EA

| Entrance Hall

Open-plan designer Kitchen and Living Area

Study

Drawing Room

Dining Room

TV/Family Room

| Master Bedroom with Dressing Room and En suite Bathroom

| Five further Double Bedrooms with En suite Bath/Shower Rooms

| Triple height Entrance Hall

| Underfloor heating throughout

Utility/Boot Room

| Pre-wired for audio and visual control system

### Approximate Internal Floor (Living) Area

4,812 ft<sup>2</sup> / 447 m<sup>2</sup>

#### GARDEN 75'6" > 48' x 66'7" 23.00 > 14.65 x 20.30M

DRIVEWAY / FRONT GARDEN 44'2" > 26'10" x 66'7" 13.45 > 8.20 x 20.30M

Ground Floor

2,205 ft<sup>2</sup> / 204.8 m<sup>2</sup>

First Floor

1,512 ft<sup>2</sup> / 140.4 m<sup>2</sup>