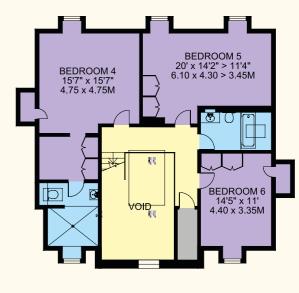

### Approximate Internal Floor (Living) Area

4,812 ft<sup>2</sup> / 447 m<sup>2</sup>

#### GARDEN 75'6" > 48' x 66'7" 23.00 > 14.65 x 20.30M

DRIVEWAY / FRONT GARDEN 44'2" > 26'10" x 66'7" 13.45 > 8.20 x 20.30M

Ground Floor

2,205 ft<sup>2</sup> / 204.8 m<sup>2</sup>

First Floor

1,512 ft<sup>2</sup> / 140.4 m<sup>2</sup>

Second Floor

 $1,095 \, \text{ft}^2 \, / \, 101.7 \, \text{m}^2$ 

020 8947 9393 COOMBERESIDENTIAL.COM 259 COOMBE LANE WIMBLEDON LONDON SW20 0RH