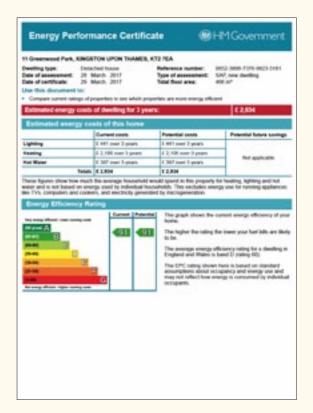

ms with en suites, arranged over two floors. Generous space, natural light and warm accents fill each bedroom - perfect for family members or guests.



### Approximate Internal Floor (Living) Area

4,812 ft<sup>2</sup> / 447 m<sup>2</sup>



#### GARDEN 75'6" > 48' x 66'7" 23.00 > 14.65 x 20.30M



DRIVEWAY / FRONT GARDEN 44'2" > 26'10" x 66'7" 13.45 > 8.20 x 20.30M

Ground Floor

2,205 ft<sup>2</sup> / 204.8 m<sup>2</sup>



First Floor

1,512 ft<sup>2</sup> / 140.4 m<sup>2</sup>

COPYRIGHT: PLAN PRODUCED FOR "COOMBE RESIDENTIAL" BY FLOORPLANNERS 07801 228850 ALL MEASUREMENTS ARE MAXIMUM AND INCLUDE WINDOW BAY'S AND WARDROBES WHERE APPLICABLE THIS PLAN MUST NOT BE REPRODUCED BY ANY OTHER PERSON WITHOUT PERMISSION



Second Floor

 $1,095 \, \text{ft}^2 \, / \, 101.7 \, \text{m}^2$ 

























020 8947 9393 COOMBERESIDENTIAL.COM 259 COOMBE LANE WIMBLEDON LONDON SW20 0RH