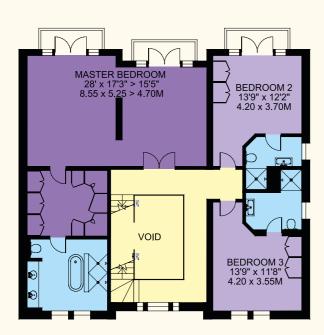

### Approximate Internal Floor (Living) Area

4,812 ft<sup>2</sup> / 447 m<sup>2</sup>

#### GARDEN 75'6" > 48' x 66'7" 23.00 > 14.65 x 20.30M

DRIVEWAY / FRONT GARDEN 44'2" > 26'10" x 66'7" 13.45 > 8.20 x 20.30M

Ground Floor

2,205 ft<sup>2</sup> / 204.8 m<sup>2</sup>

First Floor

1,512 ft<sup>2</sup> / 140.4 m<sup>2</sup>

Second Floor

 $1,095 \, \text{ft}^2 \, / \, 101.7 \, \text{m}^2$ 

020 8947 9393 COOMBERESIDENTIAL.COM 259 COOMBE LANE WIMBLEDON LONDON SW20 0RH