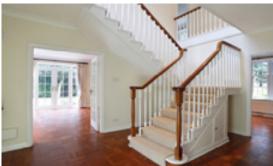

### ACCOMMODATION COMPRISES

ENTRANCE HALLWAY WITH WOOD FLOOR | SMALL CLOAKS CUPBOARD | GUEST CLOAKROOM | DOUBLE ASPECT RECEPTION ROOM | FURTHER RECEPTION ROOM | STUDY | LARGE FULLY FITTED KITCHEN/ BREAKFAST ROOM | UTILITY ROOM | PLAYROOM/RECEPTION ROOM 3. UPSTAIRS TO: MASTER BEDROOM WITH EN SUITE BATHROOM WITH WALK IN SHOWER | THREE FURTHER DOUBLE BEDROOMS | FAMILY BATHROOM.

## AMENITIES INCLUDE

GAS CENTRAL HEATING | DOUBLE GLAZING | NEUTRALLY DECORATED THROUGHOUT | WOOD FLOORS TO RECEPTION AREAS AND CARPETED UPSTAIRS | LOVELY REAR GARDEN WITH PATIO AREA | DOUBLE GARAGE | CARRIAGE DRIVEWAY WITH PLENTY OF OFF STREET PARKING.