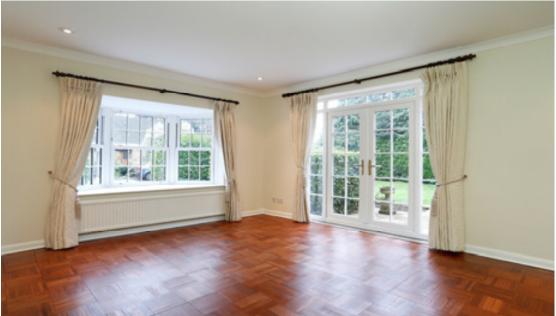

### ACCOMMODATION COMPRISES

ENTRANCE HALLWAY WITH WOOD FLOOR | SMALL CLOAKS CUPBOARD | GUEST CLOAKROOM | DOUBLE ASPECT RECEPTION ROOM | FURTHER RECEPTION ROOM | STUDY | LARGE FULLY FITTED KITCHEN/ BREAKFAST ROOM | UTILITY ROOM | PLAYROOM/RECEPTION ROOM 3. UPSTAIRS TO: MASTER BEDROOM WITH EN SUITE BATHROOM WITH WALK IN SHOWER | THREE FURTHER DOUBLE BEDROOMS | FAMILY BATHROOM.

## AMENITIES INCLUDE

GAS CENTRAL HEATING | DOUBLE GLAZING | NEUTRALLY DECORATED THROUGHOUT | WOOD FLOORS TO RECEPTION AREAS AND CARPETED UPSTAIRS | LOVELY REAR GARDEN WITH PATIO AREA | DOUBLE GARAGE | CARRIAGE DRIVEWAY WITH PLENTY OF OFF STREET PARKING.