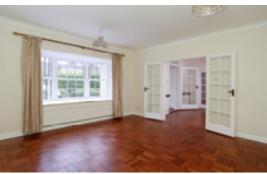

### ACCOMMODATION COMPRISES

ENTRANCE HALLWAY WITH WOOD FLOOR | SMALL CLOAKS CUPBOARD | GUEST CLOAKROOM | DOUBLE ASPECT RECEPTION ROOM | FURTHER RECEPTION ROOM | STUDY | LARGE FULLY FITTED KITCHEN/ BREAKFAST ROOM | UTILITY ROOM | PLAYROOM/RECEPTION ROOM 3. UPSTAIRS TO: MASTER BEDROOM WITH EN SUITE BATHROOM WITH WALK IN SHOWER | THREE FURTHER DOUBLE BEDROOMS | FAMILY BATHROOM.

## AMENITIES INCLUDE

GAS CENTRAL HEATING | DOUBLE GLAZING | NEUTRALLY DECORATED THROUGHOUT | WOOD FLOORS TO RECEPTION AREAS AND CARPETED UPSTAIRS | LOVELY REAR GARDEN WITH PATIO AREA | DOUBLE GARAGE | CARRIAGE DRIVEWAY WITH PLENTY OF OFF STREET PARKING.