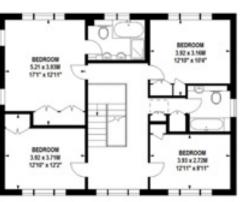

# Edgecoombe Close, Spring House, KT2

Approximate gross internal area 273 sq m / 2939 sq ft (Including Garage)

### ACCOMMODATION COMPRISES

ENTRANCE HALLWAY WITH WOOD FLOOR | SMALL CLOAKS CUPBOARD | GUEST CLOAKROOM | DOUBLE ASPECT RECEPTION ROOM | FURTHER RECEPTION ROOM | STUDY | LARGE FULLY FITTED KITCHEN/ BREAKFAST ROOM | UTILITY ROOM | PLAYROOM/RECEPTION ROOM 3. UPSTAIRS TO: MASTER BEDROOM WITH EN SUITE BATHROOM WITH WALK IN SHOWER | THREE FURTHER DOUBLE BEDROOMS | FAMILY BATHROOM.