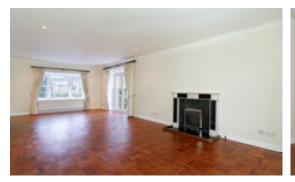

### ACCOMMODATION COMPRISES

ENTRANCE HALLWAY WITH WOOD FLOOR | SMALL CLOAKS CUPBOARD | GUEST CLOAKROOM | DOUBLE ASPECT RECEPTION ROOM | FURTHER RECEPTION ROOM | STUDY | LARGE FULLY FITTED KITCHEN/ BREAKFAST ROOM | UTILITY ROOM | PLAYROOM/RECEPTION ROOM 3. UPSTAIRS TO: MASTER BEDROOM WITH EN SUITE BATHROOM WITH WALK IN SHOWER | THREE FURTHER DOUBLE BEDROOMS | FAMILY BATHROOM.

## AMENITIES INCLUDE

GAS CENTRAL HEATING | DOUBLE GLAZING | NEUTRALLY DECORATED THROUGHOUT | WOOD FLOORS TO RECEPTION AREAS AND CARPETED UPSTAIRS | LOVELY REAR GARDEN WITH PATIO AREA | DOUBLE GARAGE | CARRIAGE DRIVEWAY WITH PLENTY OF OFF STREET PARKING.