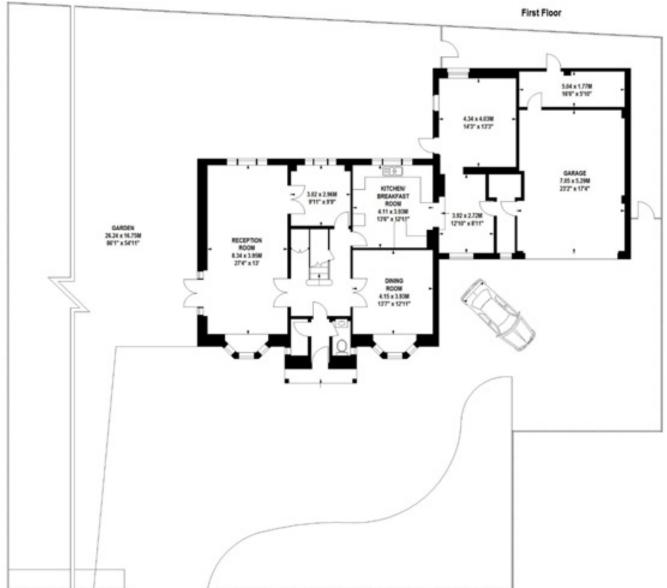

# Edgecoombe Close, Spring House, KT2

Approximate gross internal area 273 sq m / 2939 sq ft (Including Garage)

#### **Ground Floor**

Floor Plan produced for Coombe Residential by Mays Floorplans. © . Tel 020 3397 4594.
Blastration for identification purposes only, not to scale.
All measurements are maximum, and include westrobes and window bays where applicable.

### ACCOMMODATION COMPRISES

ENTRANCE HALLWAY WITH WOOD FLOOR | SMALL CLOAKS CUPBOARD | GUEST CLOAKROOM | DOUBLE ASPECT RECEPTION ROOM | FURTHER RECEPTION ROOM | STUDY | LARGE FULLY FITTED KITCHEN/ BREAKFAST ROOM | UTILITY ROOM | PLAYROOM/RECEPTION ROOM 3. UPSTAIRS TO: MASTER BEDROOM WITH EN SUITE BATHROOM WITH WALK IN SHOWER | THREE FURTHER DOUBLE BEDROOMS | FAMILY BATHROOM.