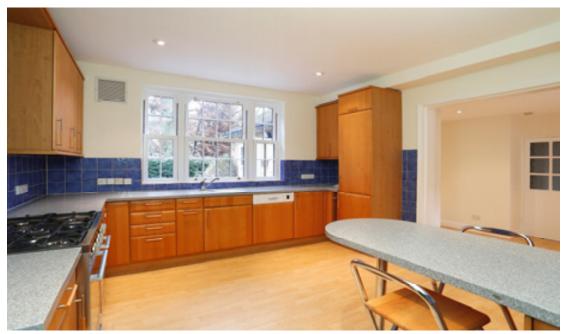

### ACCOMMODATION COMPRISES

ENTRANCE HALLWAY WITH WOOD FLOOR | SMALL CLOAKS CUPBOARD | GUEST CLOAKROOM | DOUBLE ASPECT RECEPTION ROOM | FURTHER RECEPTION ROOM | STUDY | LARGE FULLY FITTED KITCHEN/ BREAKFAST ROOM | UTILITY ROOM | PLAYROOM/RECEPTION ROOM 3. UPSTAIRS TO: MASTER BEDROOM WITH EN SUITE BATHROOM WITH WALK IN SHOWER | THREE FURTHER DOUBLE BEDROOMS | FAMILY BATHROOM.